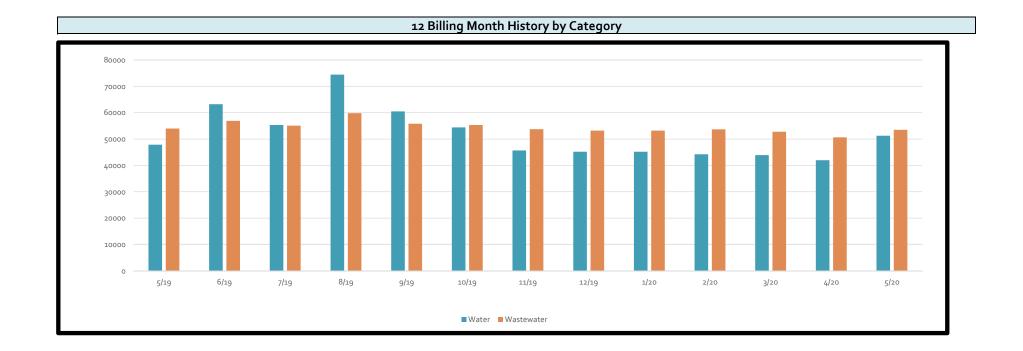

90,276.89 |



## **Billing Summary**

| Description                                 | May-19                       | May-20        |
|---------------------------------------------|------------------------------|---------------|
|                                             |                              |               |
| Number of Accounts Billed                   | 1934                         | 1926          |
| Avg Water Use for Accounts Billed in gallor | 12,563                       | 15,449        |
| Total Billed                                | \$<br>173 <b>,</b> 683       | \$<br>198,411 |
| Total Aged Receivables                      | \$<br>(9 <b>,</b> 022)       | \$<br>4,167   |
| Total Receivables                           | \$<br>164 <mark>,</mark> 662 | \$<br>202,578 |





### 12 Month Accounts Receivable and Collections Report

| Date  | Total Receivable | Total 30 Day | Total 6o Day | Total 90 Day | Total 120+  |
|-------|------------------|--------------|--------------|--------------|-------------|
| 4/19  | \$ 167,496.45    | \$ 8,234.75  | \$ 1,499.93  | \$ 504.95    | \$ 2,108.32 |
| 5/19  | \$ 164,661.93    | \$ 7,682.97  | \$ 952.62    | \$ 1,055.39  | \$ 1,696.80 |
| 6/19  | \$ 222,948.34    | \$ 10,771.93 | \$ 1,648.30  | \$ 540.87    | \$ 1,690.71 |
| 7/19  | \$ 200,013.59    | \$ 14,557.97 | \$ 2,149.42  | \$ 337.46    | \$ 254.42   |
| 8/19  | \$ 259,231.98    | \$ 9,810.13  | \$ 1,129.24  | \$ 1,145.46  | \$ 442.83   |
| 9/19  | \$ 222,838.20    | \$ 14,955.34 | \$ 3,500.25  | \$ 756.35    | \$ 1,163.10 |
| 10/19 | \$ 198,546.91    | \$ 14,