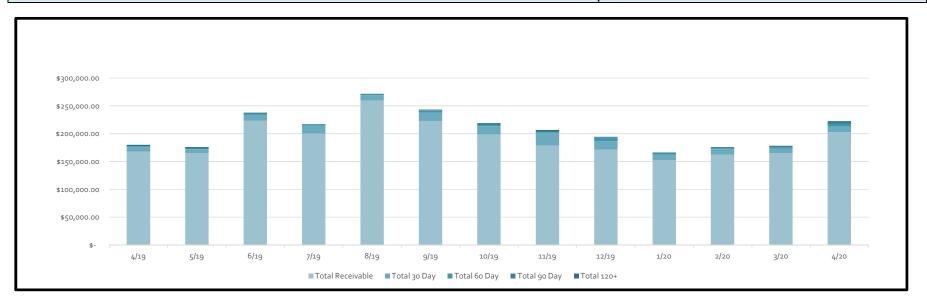

,276.89 |



## **Billing Summary**

| Description                                 | May-19                       | May-20        |
|---------------------------------------------|------------------------------|---------------|
|                                             |                              |               |
| Number of Accounts Billed                   | 1934                         | 1926          |
| Avg Water Use for Accounts Billed in gallor | 12,563                       | 15,449        |
| Total Billed                                | \$<br>173 <b>,</b> 683       | \$<br>198,411 |
| Total Aged Receivables                      | \$<br>(9 <b>,</b> 022)       | \$<br>4,167   |
| Total Receivables                           | \$<br>164 <mark>,</mark> 662 | \$<br>202,578 |





### 12 Month Accounts Receivable and Collections Report

| Date  | Total Receivable | Total 30 Day | Total 6o Day | Total 90 Day | Total 120+  |
|-------|------------------|--------------|--------------|--------------|-------------|
| 4/19  | \$ 167,496.45    | \$ 8,234.75  | \$ 1,499.93  | \$ 504.95    | \$ 2,108.32 |
| 5/19  | \$ 164,661.93    | \$ 7,682.97  | \$ 952.62    | \$ 1,055.39  | \$ 1,696.80 |
| 6/19  | \$ 222,948.34    | \$ 10,771.93 | \$ 1,648.30  | \$ 540.87    | \$ 1,690.71 |
| 7/19  | \$ 200,013.59    | \$ 14,557.97 | \$ 2,149.42  | \$ 337.46    | \$ 254.42   |
| 8/19  | \$ 259,231.98    | \$ 9,810.13  | \$ 1,129.24  | \$ 1,145.46  | \$ 442.83   |
| 9/19  | \$ 222,838.20    | \$ 14,955.34 | \$ 3,500.25  | \$ 756.35    | \$ 1,163.10 |
| 10/19 | \$ 198,546.91    | \$ 14,66