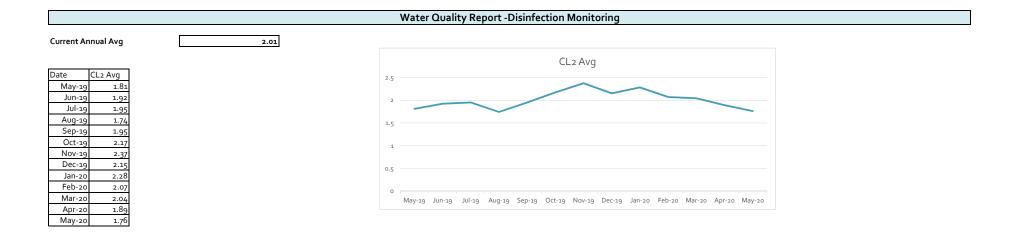

|
| 1/20  | \$ 152,083.04    | \$ 10,418.05 | \$ 1,211.42  | \$ 1,504.27  | \$ 821.87   |
| 2/20  | \$ 162,413.62    | \$ 9,932.71  | \$ 1,627.97  | \$ 578.50    | \$ 1,537.97 |
| 3/20  | \$ 164,854.93    | \$ 7,819.59  | \$ 3,106.30  | \$ 1,010.12  | \$ 1,589.80 |
| 4/20  | \$ 202,578.21    | \$ 10,531.23 | \$ 4,361.57  | \$ 1,990.55  | \$ 2,929.71 |

| Board Consideration to Write Off | \$0.00<br>\$330.56 |  |  |
|----------------------------------|--------------------|--|--|
| Board Consideration Collections  |                    |  |  |
| Delinquent Letters Mailed        | 62                 |  |  |
| Delinquent Tags Hung             |                    |  |  |
| Disconnects for Non Payment      |                    |  |  |

6/12/2020

5/11/2020



### Water Production and Quality





|        | Water Accountability Report Historical |                       |               |            |                 |                        |                 |                    |                                             |
|--------|----------------------------------------|-----------------------|---------------|------------|-----------------|------------------------|-----------------|--------------------|---------------------------------------------|
| Month  | Read Date                              | Number of Connections | Master Meters | Billed Use | Flushing/ Other | Gal.s Loss (-)         | Accounted For % | Annual Running Avg |                                             |
| Mar-19 | 3/26/19                                | 1936                  | 21,880,000    | 18,30