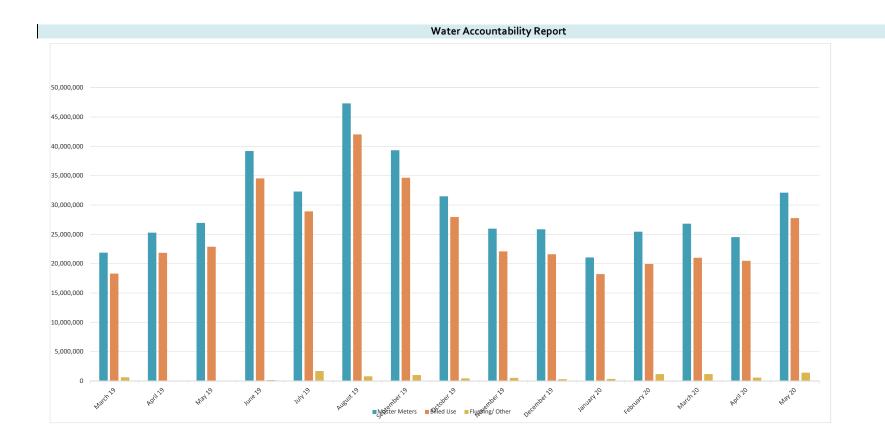

6. **Review Operations Report and authorize District maintenance and termination of delinquent account.** The President recognized Mr. Jenkins, who reviewed the Operations Report for May 2020, a copy of which is attached as *Exhibit D.* He reported a 90.9%

51156848.2

accountability for the period April 25, 2020 through May 27, 2020. He noted that a hydrant leak may be contributing to the drop in accountability.

Mr. Jenkins reviewed the Major Maintenance Summary for May 2020.