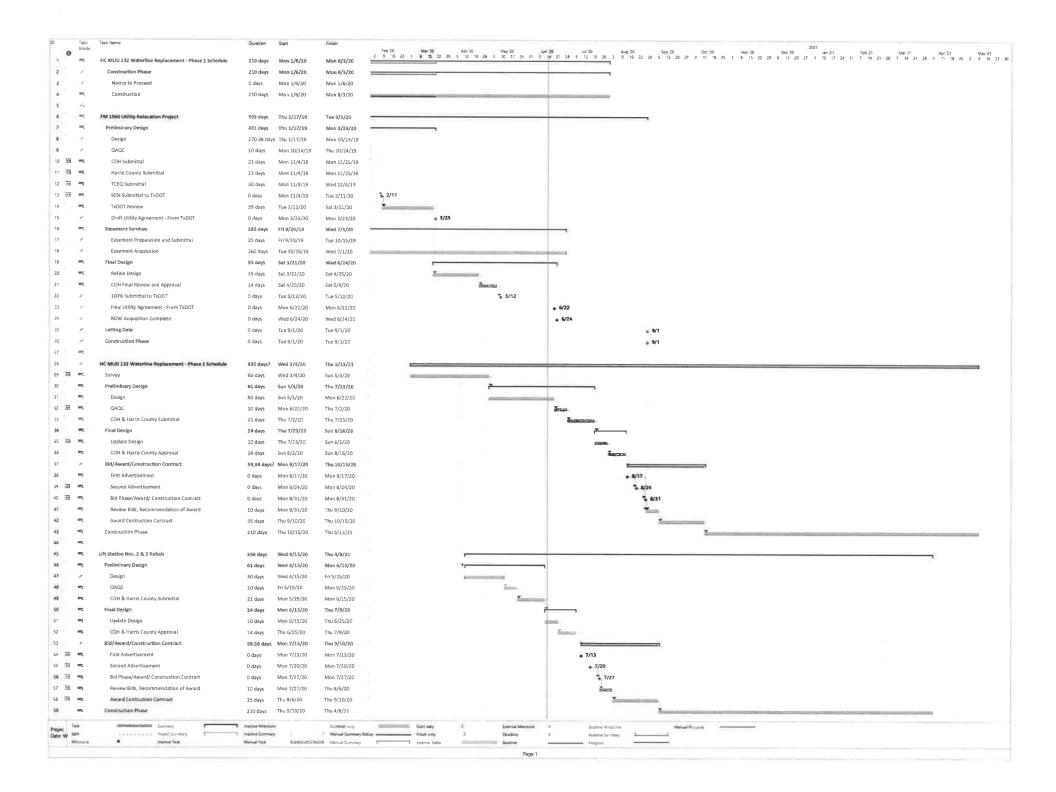

Mr. Bailey stated that the final inspection for the Water Plant No. 2 HPT addition was held last week and that the contractor is addressing the punchlist items.

Mr. Bailey stated that for the Waterline Replacement, Phase I, the contractor, McKinney Construction, Inc., continues to work on the project. He noted that the contractor continues to switch over service connections to the new water lines and that BGE has worked with them to address customer concerns and complaints. He presented Pay Estimate No. 4 in the amount of \$137,929.50 to McKinney Construction, Inc.

Mr. Bailey stated that BGE is proceeding with the design work on the Rehabilitation of Lift Station Nos. 2 and 3 and that BGE anticipates being ready to go out for bid in July or August. He noted that construction will include a new electrical control panel and wet well equipment at Lift Station No. 3, per Inframark's request. He requested the Board's authorization to advertise for 51156848.2

bids pending completion of the final design.

Mr. Bailey stated that BGE will combine their survey data on the private storm sewer system in front of The Overlook with the information that was provided by Magnaflow.

The Board discussed the list of areas for potential drainage improvements. Mr. Bailey stated that BGE received proposals from Stuckey's today for upcoming drainage repair projects and that the proposals are not in the report. He suggested that the Board review the proposals at the next meeting.

The Board discussed the role of an inspector with Mr. Bailey.

Upon motion by Director House, seconded by Director Whitaker, after full discussion and the question being put to the Board, the Board voted unanimously to: (1) approve the Engineer's Report; (2) approve Pay Estimate No. 4 in the amount of \$137,929.50 to McKinney Construction, Inc. for Waterline Replacement, Phase 1; and (3) authorize BGE to advertise for bids for the Rehabilitation of Lift Station Nos. 2 and 3 pending BGE's completion of the final design.